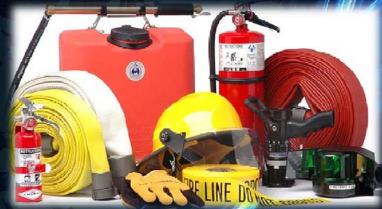

**Package** 

**Fire Fighting System** 

Fire Doors (U.L)
Safety equipment (EN)

Auto Extinguishing System.(U.L / FM)
Wet Chemical Kitchen load System.(U.L / FM)

CO2 Fire Extinguishing System. (U.L / FM)

FM 200 Fire Suppression System (Clean Agent). (U.L / FM)

Foam System (U.L)

**Emergency Lighting System. (U.L)** 

Fire Detection System (U.L)

Fire Alarm System.(U.L / LPC)

**Sprinkler System (U.L)** 

Dry & Wet Riser Equipment.(U.L)

Booster pumps. (TUV / EN)

Fire fighting pumps set. (U.L / LPC)

Fire hydrants. (U.L)

Fire hose reels and cabinets. (LPC)

All types & Sizes Of Fire Extinguishers (Portable & Mobile, Low Pressure And High Pressure) Of Dry Chemical Powder, CO2 Foam and Water. (LPC)