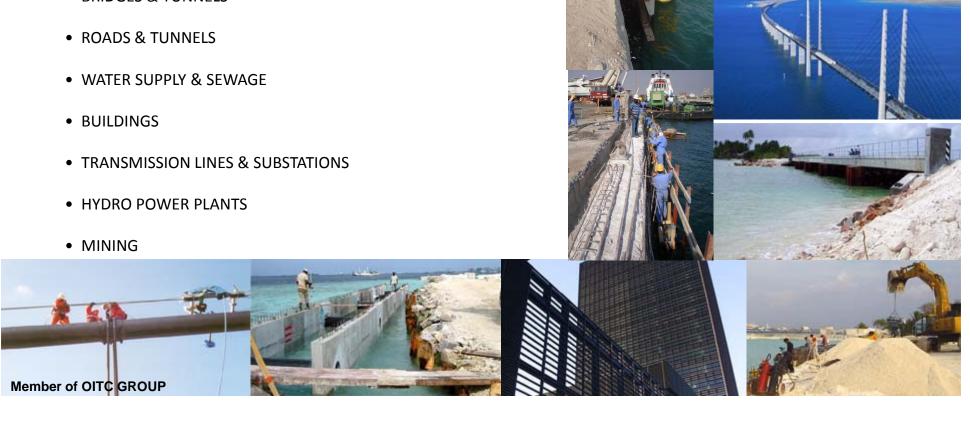

#### **Activities:**

EPC (TURNKEY) CONTRACTING ON THE FOLLOWING:

- HARBOUR CONSTRUCTION & COASTAL PROTECTION
- OFFSHORE FOUNDATIONS
- BRIDGES & TUNNELS