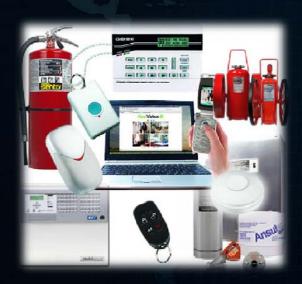

**Package** 

**Fire Fighting System** 

Fire Doors (U.L)
Safety equipment (EN)

Auto Extinguishing System.(U.L / FM)
Wet Chemical Kitchen load System.(U.L / FM)

CO2 Fire Extinguishing System. (U.L / FM)

FM 200 Fire Suppression System (Clean Agent). (U.L / FM)

Foam System (U.L)

**Emergency Lighting System. (U.L)** 

Fire Detection System (U.L)

Fire Alarm System.(U.L / LPC)

**Sprinkler System (U.L)** 

Dry & Wet Riser Equipment.(U.L)

Booster pumps. (TUV / EN)

Fire fighting pumps set. (U.L / LPC)

Fire hydrants. (U.L)

Fire hose reels and cabinets. (LPC)

All types & Sizes Of Fire Extinguishers (Portable & Mobile, Low Pressure And High Pressure) Of Dry Chemical Powder, CO2 Foam and Water. (LPC)