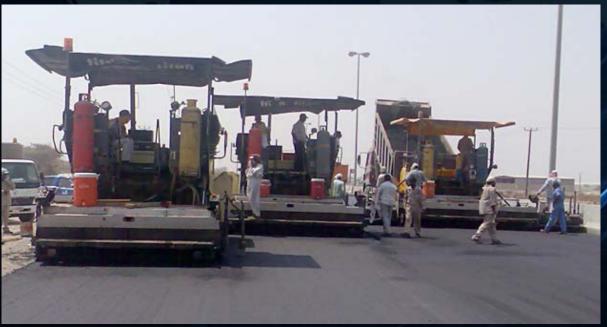

## Al Obaidly Al Nuaimi Construction Group (ONCG) Roads Division

#### **Capabilities:**

- •Roads division specializes in all aspects of Commercial paving, including both large and smaller jobs.
- The rich experience and expertise helps to provide excellent results in a timely manner.