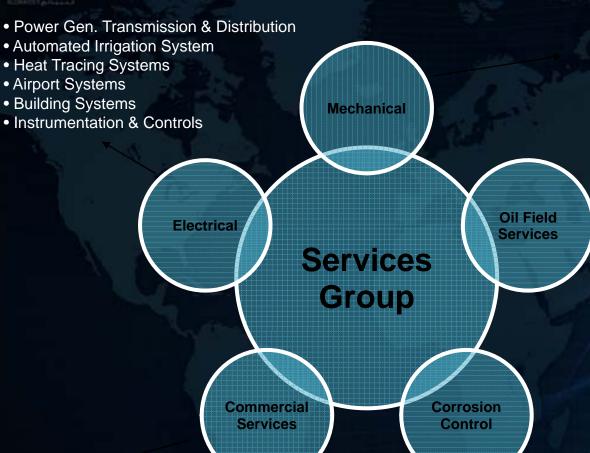

#### **Instrumentation & Controls**

**Supervisory Control & Data Acquisition (SCADA)** 

**PLC Based Systems** 

DCS

**Pressure And Temperature Switches** 

Pressure/Differential Pressure Gauges (For Pr, D.P. Level & Flow Measurements)

**Controllers (Pressure, Temperature, Level & Flow)** 

**Level Transmitters & Level Gauges** 

**Calibrators** 

**Transducers** 

**Flow meters** 

- Modern Showroom
- State of the art Workshop

Mobile Workshops